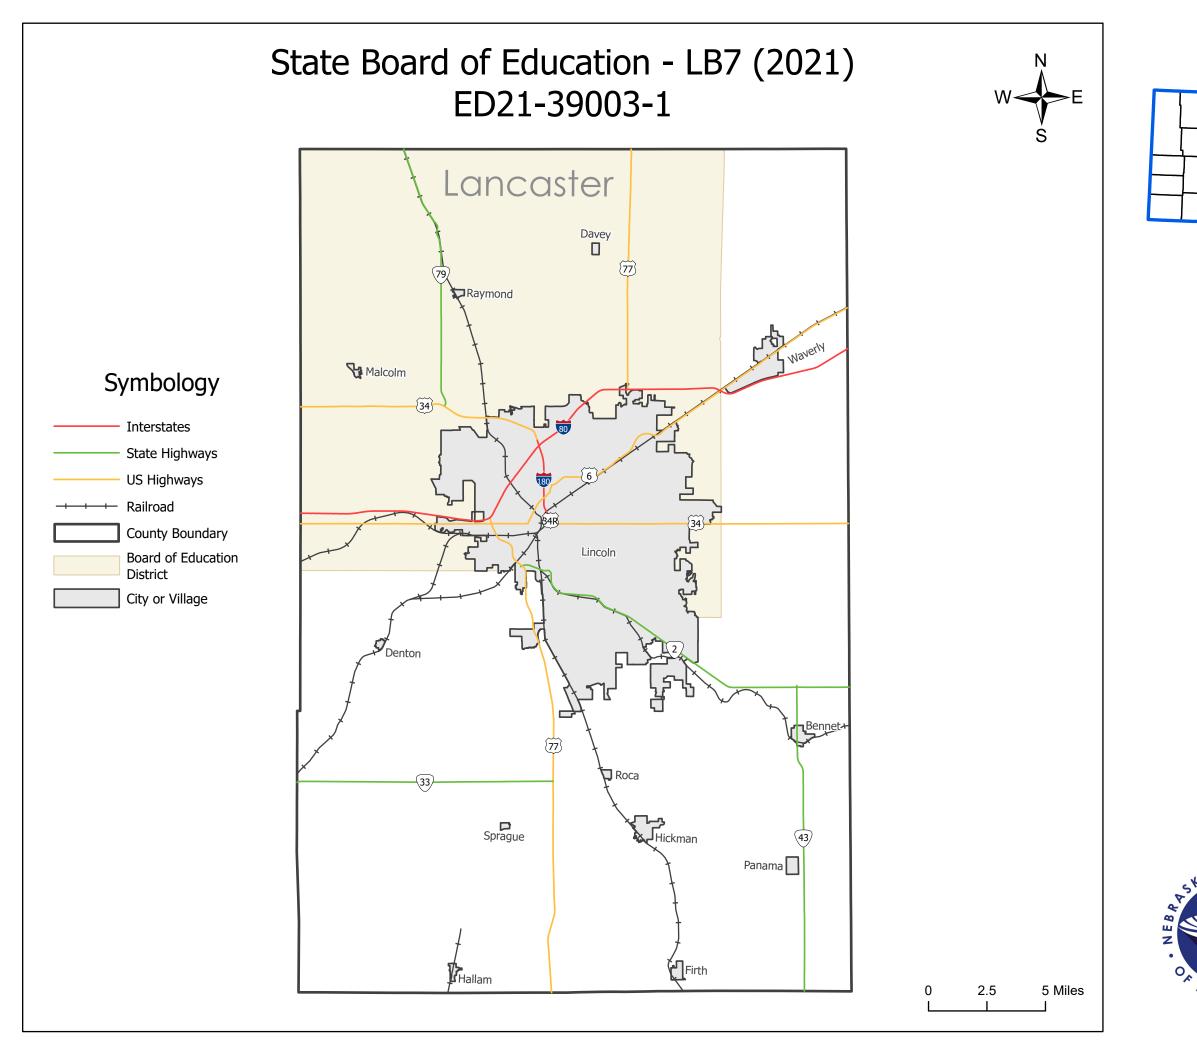

## **INDEX MAP**

## **District 1 Statistics**

## **Total Population 242,357**

|             | Voting  | Percent    |
|-------------|---------|------------|
|             | Age     | Voting Age |
| White       | 152,446 | 62.90%     |
| Black       | 8,271   | 3.41%      |
| Indian      | 1,719   | 0.71%      |
| Asian       | 9,062   | 3.74%      |
| Hawaiian    | 148     | 0.06%      |
| Other       | 6,766   | 2.79%      |
| White/Black | 1,418   | 0.59%      |
| Hispanic    | 14,575  | 6.01%      |
| Total       | 194,405 | 80.21%     |

Population Deviation = -2,831 Percent Deviation = -1.15%

ED21-39003-1-LB7 - Final Reading U.S Census Bureau of the Census (Population Data), 2020

Created by: Donna Roddam Source: U.S. Census Bureau Date: 12/06/2021